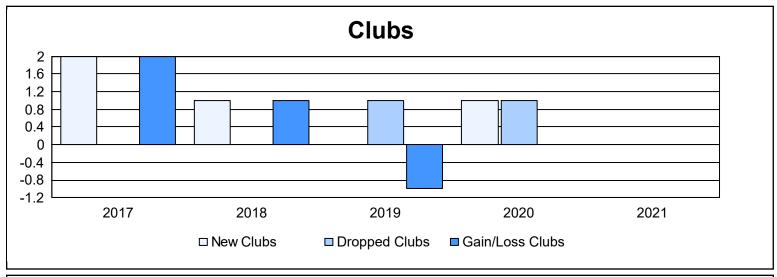

District 44 N As of June 2021 Cumulative

| Year      | New<br>Clubs | Dropped<br>Clubs | Gain/<br>Loss<br>Clubs | New<br>Members | Charter<br>Members | Reinstate<br>Members | Transfer<br>Members | Total<br>Member<br>Added | Total<br>Members<br>Dropped | Gain/<br>Loss<br>Members |
|-----------|--------------|------------------|------------------------|----------------|--------------------|----------------------|---------------------|--------------------------|-----------------------------|--------------------------|
| 2016-2017 | 2            | 0                | 2                      | 109            | 43                 | 6                    | 4                   | 162                      | 139                         | 23                       |
| 2017-2018 | 1            | 0                | 1                      | 109            | 21                 | 1                    | 8                   | 139                      | 169                         | -30                      |
| 2018-2019 | 0            | 1                | -1                     | 74             | 1                  | 7                    | 3                   | 85                       | 114                         | -29                      |
| 2019-2020 | 1            | 1                | 0                      | 111            | 22                 | 1                    | 3                   | 137                      | 140                         | -3                       |
| 2020-2021 | 0            | 0                | 0                      | 98             | 1                  | 5                    | 2                   | 106                      | 152                         | -46                      |
| Average   | 1            | 0                | 0                      | 100            | 18                 | 4                    | 4                   | 126                      | 143                         | -17                      |